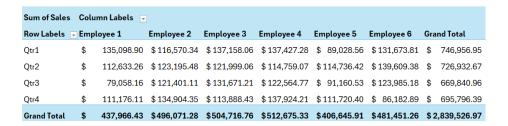

## Problem #3. Quarterly Sales by Employees

Navigate to the worksheet Quiz6-Sheet03-S02. Using the table given in the worksheet, replicate the following PivotTable as closely as possible.