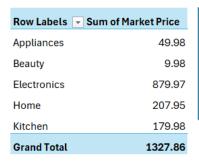

#### Problem #4. Sales by Department & Timeline

Navigate to the worksheet Quiz6-Sheet04-S02. Using the table given in the worksheet, replicate the following PivotTable as closely as possible.

- Original Score: \_\_\_\_\_\_\_\_
- Recovered Score: \_\_\_\_\_\_\_
- Original Date: \_\_\_\_\_\_\_
- Recovered Date: \_\_\_\_\_\_\_