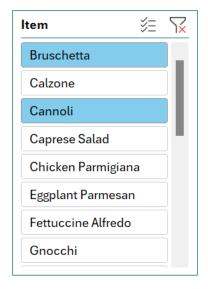

#### Problem #4. Customer Feedback by Item Slicers

Navigate to the worksheet Quiz6-Sheet04-S01. Using the table given in the worksheet, replicate the following PivotTable as closely as possible.

| Row Labels 🕞 | Average of Score |
|--------------|------------------|
| C001         | 93.00            |
| C004         | 52.00            |
| C006         | 78.00            |
| C008         | 83.00            |
| Grand Total  | 76.50            |