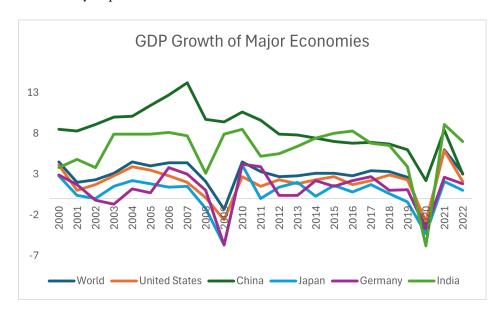

#### Problem #2. GDP Growth

Navigate to the worksheet Quiz5-Sheet02-S01. Using the table given in the worksheet, replicate the following chart as closely as possible.