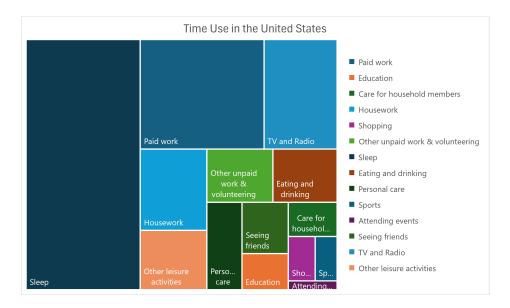

## Problem #5. Time Use

Navigate to the worksheet Quiz5-Sheet05-S01. Using the table given in the worksheet, replicate the following chart as closely as possible.

- Original Score: \_\_\_\_\_\_\_\_
- Original Date: \_\_\_\_\_\_\_
- Recovered Score: \_\_\_\_\_\_\_
- Recovered Date: \_\_\_\_\_\_\_\_