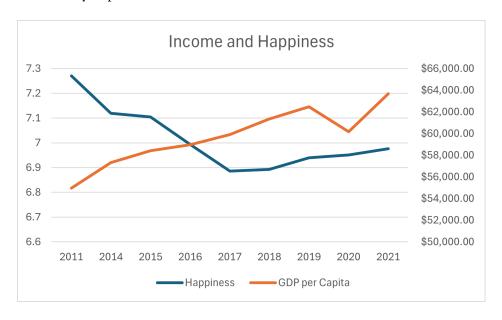

# Problem #3. Happiness and GDP

Navigate to the worksheet Quiz5-Sheet03-S01. Using the table given in the worksheet, replicate the following chart as closely as possible.