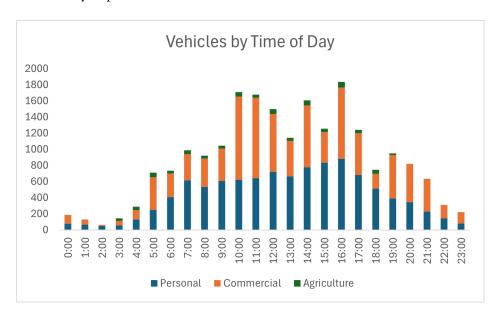

## Problem #1. Traffic Data

Navigate to the worksheet Quiz5-Sheet01-S01. Using the table given in the worksheet, replicate the following chart as closely as possible.