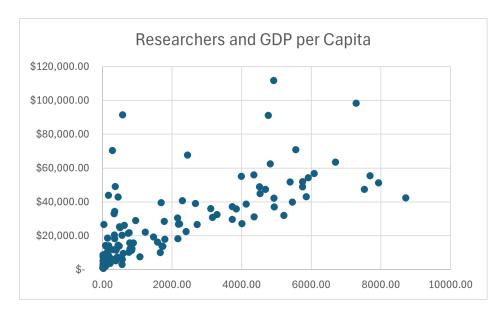

# Problem #4. GDP and R&D

Navigate to the worksheet Quiz5-Sheet04-S01. Using the table given in the worksheet, replicate the following chart as closely as possible.