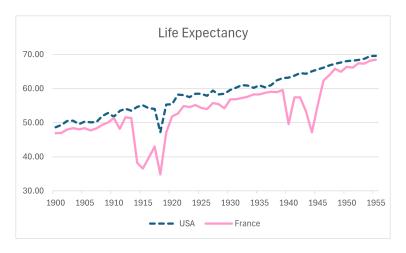

### Problem #3. Charts

Navigate to the worksheet Quiz5-Sheet3 and replicate the figure below as closely as possible. Pay attention to all aspects of the chart except for the colors.