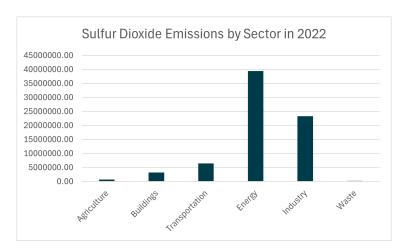

### Problem #2. Charts

Navigate to the worksheet Quiz5-Sheet2 and replicate the figure below as closely as possible. Pay attention to all aspects of the chart except for the colors.