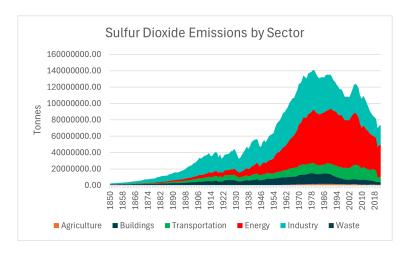

### Problem #1. Charts

Navigate to the worksheet Quiz5-Sheet1 and replicate the figure below as closely as possible. Pay attention to all aspects of the chart except for the colors.