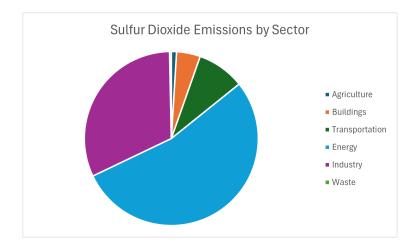

## Problem #4. Charts

Navigate to the worksheet Quiz5-Sheet4 and replicate the figure below as closely as possible. Pay attention to all aspects of the chart except for the colors.

- Original Score: \_\_\_\_\_\_\_\_
- Recovered Score: \_\_\_\_\_\_\_
- Original Date: \_\_\_\_\_\_\_\_
- Recovered Date: \_\_\_\_\_\_\_\_