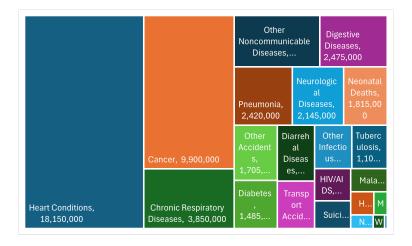

### Problem #4. Charts

Navigate to the worksheet Quiz5-Sheet4 and replicate the figure below as closely as possible. Pay attention to all aspects of the chart except for the colors.

- Original Score: \_\_\_\_\_\_\_\_
- Recovered Score: \_\_\_\_\_\_\_
- Original Date: \_\_\_\_\_\_\_
- Recovered Date: \_\_\_\_\_\_\_\_