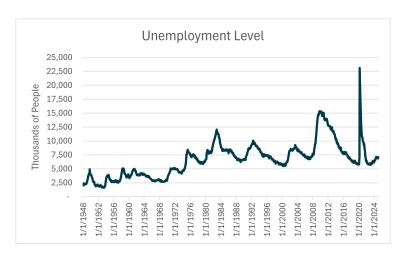

# Problem #1. Charts

Navigate to the worksheet Quiz5-Sheet1 and replicate the figure below as closely as possible. Pay attention to all aspects of the chart except for the colors.