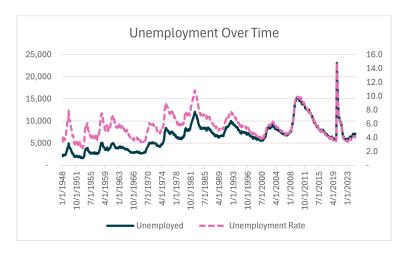

### Problem #2. Charts

Navigate to the worksheet Quiz5-Sheet2 and replicate the figure below as closely as possible. Pay attention to all aspects of the chart except for the colors.