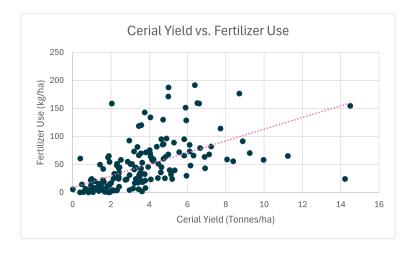

# Problem #3. Charts

Navigate to the worksheet Quiz5-Sheet3 and replicate the figure below as closely as possible. Pay attention to all aspects of the chart except for the colors.