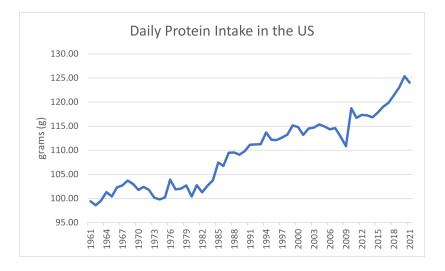

#### Problem #1. Daily Average Protein Intake

Navigate to worksheet Quiz5-Sheet1 and using the data provided in the worksheet, replicate the following chart as closely as possible.