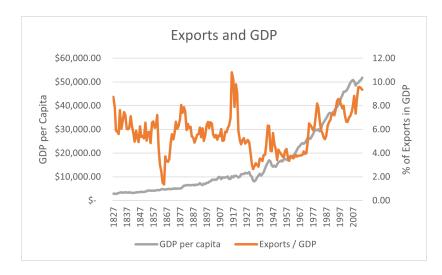

### Problem #4. Exports and Per Capita GDP

Navigate to worksheet Quiz5-Sheet4 and using the data provided in the worksheet, replicate the following chart as closely as possible.

Original Score: \_\_\_\_\_\_