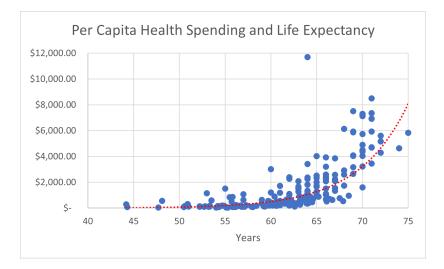

### Problem #3. Health Spending and Life Expectancy

Navigate to worksheet Quiz5-Sheet3 and using the data provided in the worksheet, replicate the following chart as closely as possible.