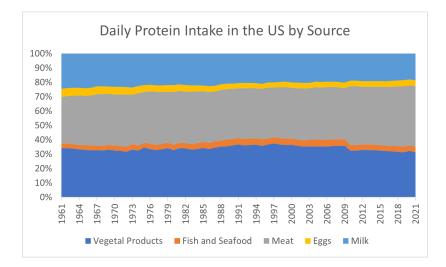

#### Problem #2. Daily Average Protein Intake by Source

Navigate to worksheet Quiz5-Sheet2 and using the data provided in the worksheet, replicate the following chart as closely as possible.